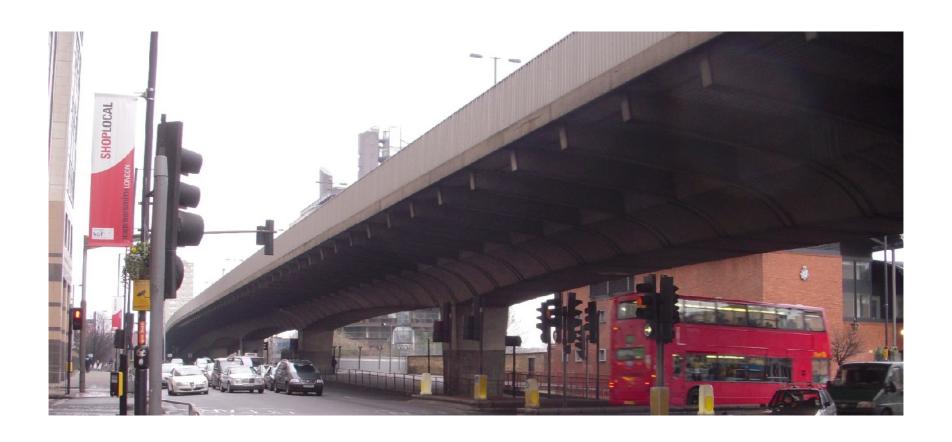

Brinckerhoff

Network Rail

TRL

WSP

National Grid

TSB

Humber Bridge Board



### **Proposed Network Events**

- 1. Introductory Forum (2 days) 26 & 27th Sept 2011
- 2. International & Industry Forum (2 days) 17&18<sup>th</sup> January 2012
- 3. Themed Forum (1or 2 days) April 2012
- 4. Final Forum (1 or 2 days) September 2012

### Output

## Formal research proposals

Produce at least two, and preferably several formal proposals ......for large scale collaborative research programmes that will address specific challenges facing our infrastructure .......



### International Visitors



**Prof Jerome Lynch** 



**Prof Urs Meier** 



er C



DR KHALED MAHMOUD rof lan Moore



**Prof You-Lin Xu** 



**Prof Priyan Dias** 



**Prof Eugene O'Brien** 



# Hammersmith Flyover - London





# Leadenhall "Cheesegrater"



- Contractor
  - Laing O'Rourke
- Structural Engineer
  - Arup